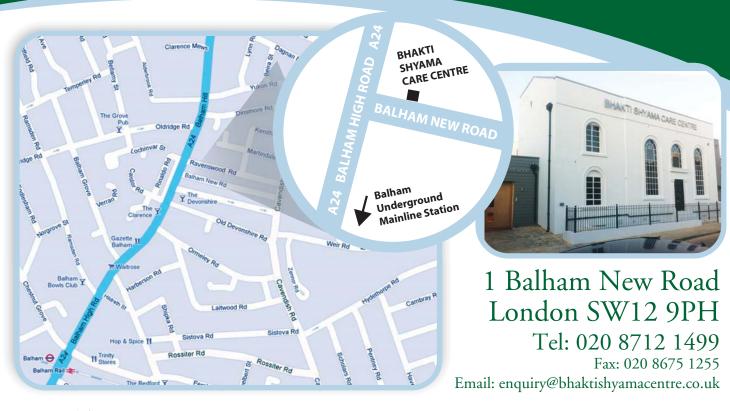

#### **HOW TO FIND US**

Trains: Balham Underground and National line Station, Northern Line, 12 minutes walk to

Balham New Road, which is off Balham High Road.

Buses: No. 155 running from Tooting, St George's Hospital towards Elephant & Castle, Lambeth Road.

No. 355 running form Mitcham, Commonside West towards Brixton Station.

No. 249 Anerley Station towards Clapham Common, North Side.

# BHAKTI SHYAMA

**CARE CENTRE** 

1 Balham New Road, London, SW12 9PH

The Bhakti Shyama Care Centre is a modern, purpose built 25 place care centre which provides high quality, personalised 24-hour nursing and dementia care specifically designed to meet the needs of elders from the Hindu community. The home is located in a quiet residential street and conveniently served by public transport. The centre provides: